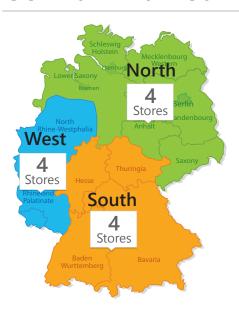

## **German Market**

## **General Information**

Days/Round 10 per round

**Distribution Channel** 

DC16: Retail stores

| REPLENISHMENT INVENTORY (ROUND 1) |             |                         |  |  |
|-----------------------------------|-------------|-------------------------|--|--|
| PRODUCT CODE                      | DESCRIPTION | UNITS<br>(every 5 days) |  |  |
| \$\$-T01                          | Milk        | 950                     |  |  |
| \$\$-T02                          | Cream       | 300                     |  |  |
| \$\$-T03                          | Yoghurt     | 700                     |  |  |
| \$\$-T04                          | Cheese      | 350                     |  |  |
| \$\$-T05                          | Butter      | 400                     |  |  |
| \$\$-T06                          | Ice Cream   | 300                     |  |  |