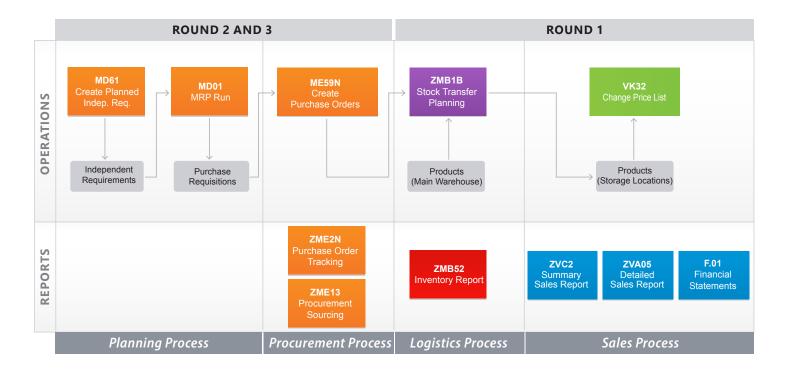

### STOCKS MANAGER

In charge of monitoring the inventory report to check stock levels for the main warehouse and three regional storage locations.

#### STOCK LEVELS

Inventory Report (ZMB52)

Shows the stock levels for all the products in the main warehouse and the three regional storage locations

| Planning Manager  |
|-------------------|
| Logistics Manager |
| Stock Manager     |
| VP Sales          |